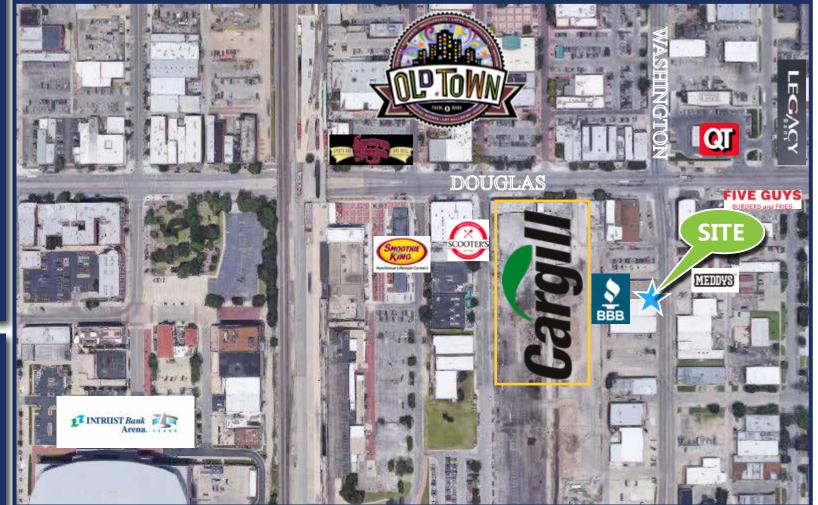

### **AREA NEIGHBORS**

New Downtown Cargill Building QuikTrip Old Town Emerson Biggins Better Business Bureau (co-tennants) Meddy's Smoothie King Scooter's Coffee Five Guys Burgers and Fries Intrust Bank Arena