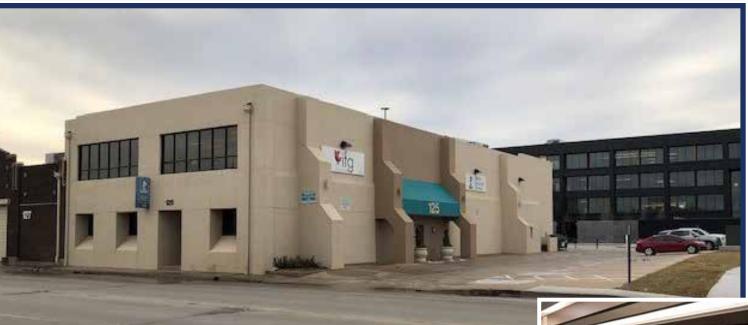

# Prime Downtown Office for Lease 125 S. Washington Wichita, KS

## **PROPERTY FEATURES**

- Open Floor Plan On Two Levels
- ✓ ADA Bathrooms Up and Down
- 10ft Overhead Door at Rear With Storage Area
- Functional Freight Elevator
- ✓ Break Area On Second Floor
- Centrally Located in Downtown Wichita Near Old Town
- ✓ Great Highway Access to US-54 (Kellogg) & I-135
- Modern Feel Combining Exposed Brick and Concrete With Updated Carpet and Lighting
- Plenty Of Parking Available